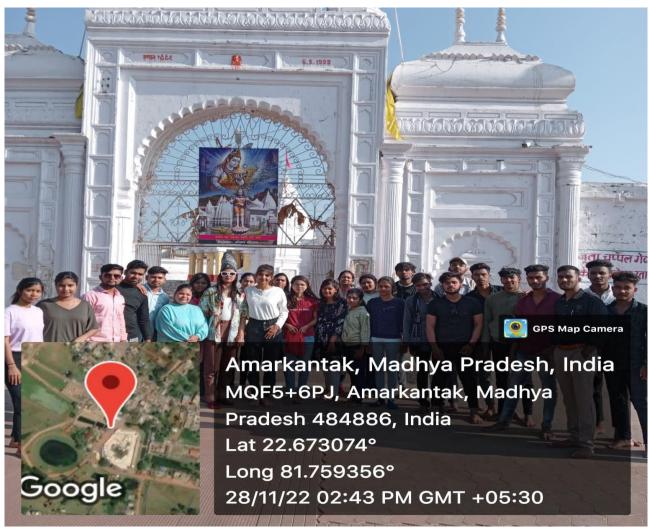

### CONTENT

Amarkantak is situated in the Anuppur district situated in the eastern part of Madhya Pradesh. On the globe, this Mahatiratha is located between 22° 39 to 22° 45' north Latitude and 81° 42 to 81° 47 east longitude. The total area of this location is 20.45 sq km. according to the 2011 census, the total population was 7074. This city is about 1100 meters above sea level. There is only road facility to reach here. This Mahatirtha is about 230 km from Jabalpur in its northwestern position. About 111 km from Shahdol situated in the north. About 42 Kms from Pendra Road situated NE. part respectively.

### GLIMPSE/EVIDENCE

Photographs / Newspaper

Use of GPS at Kapil Dhara Water fall Amarkantak

Water source of Narmada River, Amarkantak

Faculty & Student at Rajmergarh Hill

Head Water source of Arpa River, Tawadabra, Gourella.