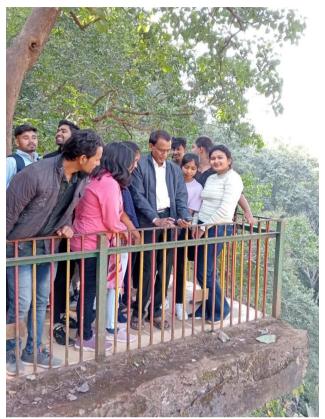

### GLIMPSE/EVIDENCE

Photographs / Newspaper

Use of GPS at Kapil Dhara Water fall Amarkantak

Water source of Narmada River, Amarkantak

Faculty & Student at Rajmergarh Hill

Head Water source of Arpa River, Tawadabra, Gourella.