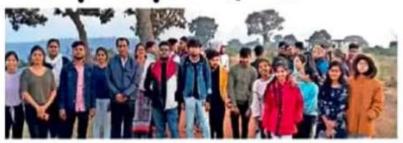

|
|                                                                    |
|                                                                    |

दिनांक :- .0 . 2022

विभागाध्यक्ष इतिहास



## बिलासपुर भास्कर 30-11-2022

## सीएमडी कॉलेज के इतिहास व भूगोल विभाग के छाञ्रों ने जाना राजमेरगढ़ पहाड़ी का इतिहास

बिलासपुर सीएमडी कॉलेज के इतिहास और भगोल विभाग के बीए ऑतम वर्ष के छात्रों को शैक्षणिक भ्रमण राजमेरगढ पहाडी पर कराया गया। इस दौरान छात्रों को राजमेरगढ़ के बारे में बताया किया। डॉ. पीएल चंद्राकर व डॉ. केके शुक्ला ने छात्रों को बताया कि छत्तीसगढ में विस्तृत मैकल पर्वत श्रेणी की सबसे कंची चोटी राजमेरगढ़ पहाड़ी, जो कि गौरेला पेंडा मरवाही जिले में तंवाडबरा गांव के पास है। यह पहाड़ी समृद्र सतह से 1170 मीटर ऊंची हैं। इस पहाड़ी का



ऐतिहासिक गुफा सुर्योदय प्राकृतिक सींदर्य और इसके ऊपर निवासरत बैगा परिवारों के जीवनशैली का छात्रों ने अवलोकन किया। इस भ्रमण दल का नेतृत्व के. प्रसाद, रोहित लहरे ने किया। राजमेरगढ़ के पहाड़ी में लगभग 40 बैगा परिवार बिखरे निवास में निवासरत हैं। ये परिवार बनोपज, पशुपालन और छोटी भूमि पर परंपरागत कृषि करके अपना जीविकोपाजन करते हैं।

## छात्रों ने देखी मैकल पर्वत श्रेणी की सबसे ऊंची चोटी राजमेढ़गढ़

बिलासपर। छत्तीसगढ में विस्तृत मैकल पर्वत श्रेणी की सबसे ऊंची चोटी राजमेढगढ़ पहाड़ी जो कि गौरेला-पेण्डा-मरवाही जिले में तंवाडबरा गांव के पास विस्तृत है। यह पहाडी समृद्र सतह से 1170 मीटर उंची हैं। इस पहाड़ी का ऐतिहासिक गुफा सुर्योदय प्राकृतिक सौंदर्य और इसके ऊपर निवासरत बैगा परिवारों के जीवनशैली का छात्रों ने आवलोकन किया। इस भ्रमण दल का नेतृत्व डॉ. पी.एल. चन्द्राकर, डॉ. के.के. शक्ला, प्रो. के.प्रसाद ए