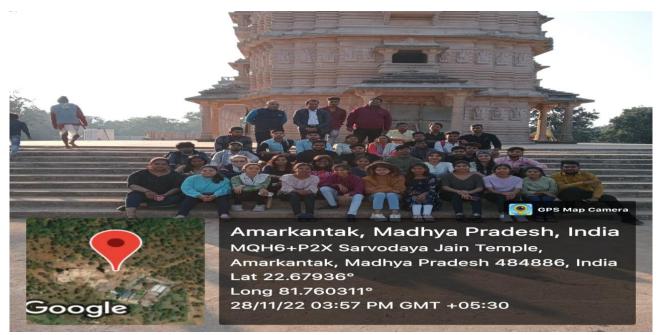

### CONTENT

Amarkantak is situated in the Anuppur district situated in the eastern part of Madhya Pradesh. On the globe, this Mahatiratha is located between 22° 39 to 22° 45' north Latitude and 81° 42 to 81° 47 east longitude. The total area of this location is 20.45 sq km. according to the 2011 census, the total population was 7074. This city is about 1100 meters above sea level. There is only road facility to reach here. This Mahatirtha is about 230 km from Jabalpur in its northwestern position. About 111 km from Shahdol situated in the north. About 42 Kms from Pendra Road situated NE. part respectively.

### GLIMPSE/EVIDENCE

Photographs / Newspaper

Use of GPS at Kapil Dhara Water fall Amarkantak

Water source of Narmada River, Amarkantak

Faculty & Student at Rajmergarh Hill

Head Water source of Arpa River, Tawadabra, Gourella.