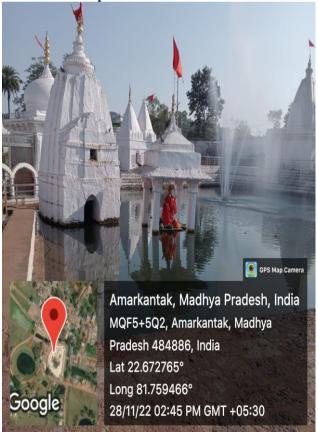

### CONTENT

Amarkantak is situated in the Anuppur district situated in the eastern part of Madhya Pradesh. On the globe, this Mahatiratha is located between 22° 39 to 22° 45' north Latitude and 81° 42 to 81° 47 east longitude. The total area of this location is 20.45 sq km. according to the 2011 census, the total population was 7074. This city is about 1100 meters above sea level. There is only road facility to reach here. This Mahatirtha is about 230 km from Jabalpur in its northwestern position. About 111 km from Shahdol situated in the north. About 42 Kms from Pendra Road situated NE. part respectively.

### GLIMPSE/EVIDENCE

Photographs / Newspaper

Use of GPS at Kapil Dhara Water fall Amarkantak

Water source of Narmada River, Amarkantak

Faculty & Student at Rajmergarh Hill

Head Water source of Arpa River, Tawadabra, Gourella.