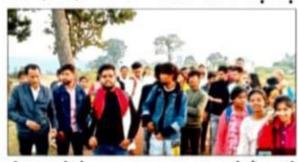

## सीएमडी के छात्रों ने बैगा परिवार की जीवन शैली को करीब से जाना

बिलासपुर। सीएमडी कॉलेज के छात्रों ने मैकल पर्वत श्रेणी की सबसे ऊंची चोटी राजमेढ़गढ़ की पहाड़ियों में रहने वाले तंवा डबरा गांव के बैगा परिवारों की जीवन शैली को करीब से देखा। इस भ्रमण दल का नेतृत्व डॉ. पीएल चन्द्राकर, डॉ. केके शुक्ला, प्रो. के प्रसाद एवं प्रो. रोहित लहरे ने किया। राजमेदगढ़ की पहाड़ी में लगभग 40 बैगा परिवार निवासरत हैं। ये परिवार वनोपज, पशुपालन और छोटी-मोटी भूमि पर परम्परागत कृषि करके अपना जीविकोपार्जन करते हैं। ठंड में कभी-कभी पहाड़ी पर बुर्फ जम जाती है। बैगा परिवार ठंड से बचने अलाव जलाकर अपनी सुरक्षा करते हैं। अपनी आवश्यकता के लिए एक स्थान से दूसरे स्थान पैदल चलकर जाते हैं। छात्रों ने देखा कि बैगा शयन के लिए खाट का उपयोग नहीं करते। स्थानीय साधु-संतों और बुजुर्ग बैगाओं की मान्यता है कि पहाड़ी पर स्थित गुफा रहस्यमय है, जिसके अंदर कायाकल्पी संत आज भी तपस्यारत हैं। जिनका समय-समय पर दर्शन मिलता है। यह गुफा प्राचीनकाल में स्थानीय राजघराने के धन संपादा को सुरक्षित रखने का स्थान है। इस भ्रमण दल में छात्र अनिल जायसवाल, सत्येन्द्र वाडेकर, ममता यादव, लीलावती, नारायण रात्रे, सचिन सूर्यवंशी, मुकेश साहू आदि आदि छात्र-छात्राओं ने भाग लिया।